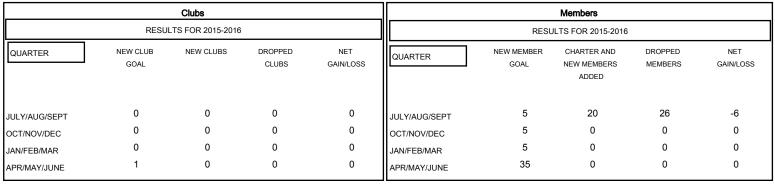

## GOALS AND ACTUAL NEW CLUBS CUMULATIVE

| DROPPED CLUBS: 0  DROPPED MEMBERS |    | 8 CLUBS OF 72 ADDED 1 OR MORE NEW MEMBERS | GENDER DISTRIBU<br>MALE<br>FEMALE | TION<br>1,527 (70.96%)<br>625 (29.04%) |     |
|-----------------------------------|----|-------------------------------------------|-----------------------------------|----------------------------------------|-----|
| DECEASED                          | 8  | CLICK HERE FOR HEALTH ASSESSMENT DATA     | FAMILY UNIT MEMBERS               |                                        | 486 |
| CLUB CANCELLED                    | 0  |                                           |                                   |                                        |     |
| OTHER                             | 18 |                                           | HEAD OF HOUSEHOLD                 |                                        | 238 |
| TOTAL                             | 26 |                                           | NON-HEAD OF HOUSEHOLD             |                                        | 248 |