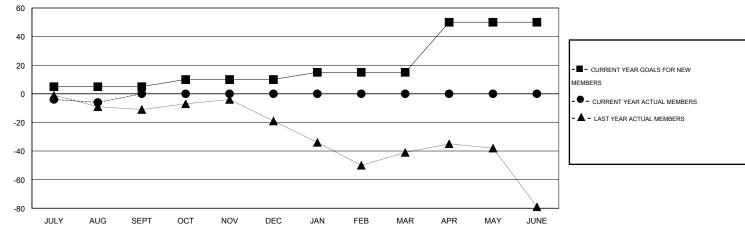

## GOALS AND ACTUAL NEW CLUBS CUMULATIVE

| DROPPED CLUBS: 0  DROPPED MEMBERS |    | 8 CLUBS OF 72 ADDED 1 OR MORE NEW MEMBERS | GENDER DISTRIBU<br>MALE<br>FEMALE | TION<br>1,527 (70.96%)<br>625 (29.04%) |     |
|-----------------------------------|----|-------------------------------------------|-----------------------------------|----------------------------------------|-----|
| DECEASED                          | 8  | CLICK HERE FOR HEALTH ASSESSMENT DATA     | FAMILY UNIT MEMBERS               |                                        | 486 |
| CLUB CANCELLED                    | 0  |                                           |                                   |                                        |     |
| OTHER                             | 18 |                                           | HEAD OF HOUSEHOLD                 |                                        | 238 |
| TOTAL                             | 26 |                                           | NON-HEAD OF HOUSEHOLD             |                                        | 248 |